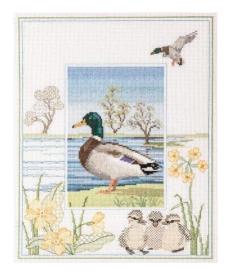

#### **New Products**

Derwentwater Designs – Wildlife 'Mallard' cross stitch kit (click on the image).

Zweigart 20ct 'Easy Guide' aida.

20" x 24" 28ct Charles Craft Monaco evenweave, available in white, cream (antique white) and glass blue.